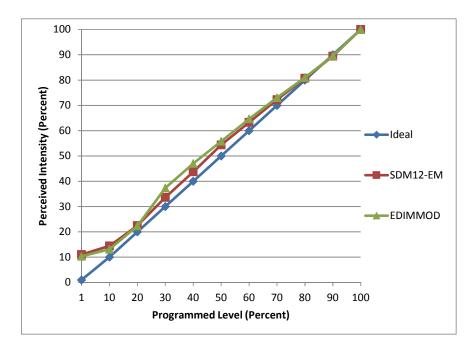

| Dimmer Tested Against:              | SDM12-EM | EDIMMOD |  |
|-------------------------------------|----------|---------|--|
| Pass/Fail                           | Pass     | Pass    |  |
| Best-Fit Power Profile:             |          |         |  |
| Minimum ON                          | 8        | 8       |  |
| Maximum ON                          | 80       | 80      |  |
| Adjust                              | 80       | 100     |  |
| Light Output Range (vs. non-dimmed) |          |         |  |
| Maximum (Perceived)                 | 95.2%    | 95.1%   |  |
| Minimum (Perceived)                 | 10.5%    | 9.8%    |  |
| Minimum (Measured)                  | 1.1%     | 1.0%    |  |

## Linearity Curves (Best-fit Power Profile Applied):